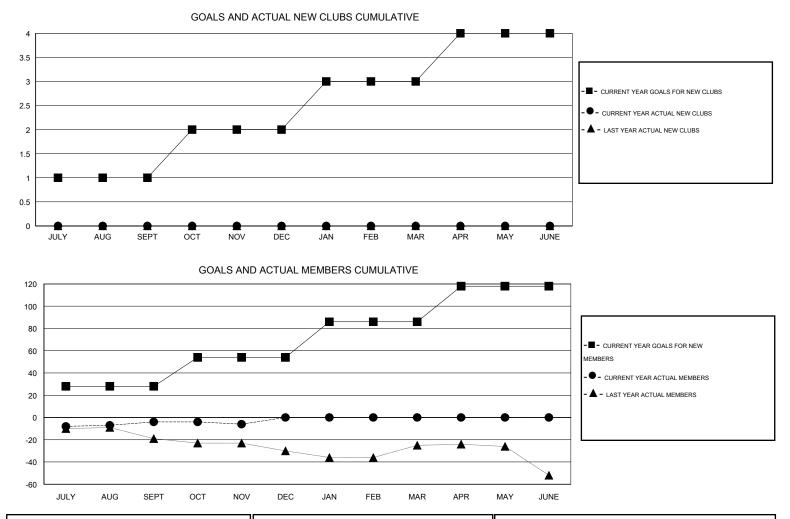

## LOCATION MINNESOTA

|               |                  | Clubs            |                  |                  | Members               |                    |                                     |                    |                  |  |
|---------------|------------------|------------------|------------------|------------------|-----------------------|--------------------|-------------------------------------|--------------------|------------------|--|
|               | RESUI            | TS FOR 2014-2015 | i                |                  | RESULTS FOR 2014-2015 |                    |                                     |                    |                  |  |
| QUARTER       | NEW CLUB<br>GOAL | NEW CLUBS        | DROPPED<br>CLUBS | NET<br>GAIN/LOSS | QUARTER               | NEW MEMBER<br>GOAL | CHARTER AND<br>NEW MEMBERS<br>ADDED | DROPPED<br>MEMBERS | NET<br>GAIN/LOSS |  |
| JULY/AUG/SEPT | 1                | 0                | 1                | -1               | JULY/AUG/SEPT         | 28                 | 20                                  | 24                 | -4               |  |
| OCT/NOV/DEC   | 1                | 0                | 0                | 0                | OCT/NOV/DEC           | 26                 | 18                                  | 20                 | -2               |  |
| JAN/FEB/MAR   | 1                | 0                | 0                | 0                | JAN/FEB/MAR           | 32                 | 0                                   | 0                  | 0                |  |
| APR/MAY/JUNE  | 1                | 0                | 0                | 0                | APR/MAY/JUNE          | 32                 | 0                                   | 0                  | 0                |  |